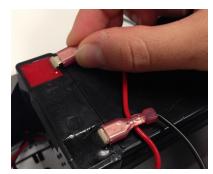

- Open the base unit and turn it off by flipping the black switch on the inside (at the corner of the circuit board near where the cords come out of the base unit). All the lights should go off inside the base unit.
- 2. Unplug the base unit from it's power source.
- 3. Locate the current battery inside the base unit and unplug it by removing the two metal clips from their terminals (one has a red cord and one has a black cord attached). If the base unit is plastic (not metal), it may be necessary to cut large plastic zip ties that are anchoring the current battery into place so that the current battery may be removed.
- 4. CAREFULLY plug in the new battery by attaching the clip with the red cord to the red terminal and attaching the clip with the black cord to the black terminal.
- 5. Confirm that the cords on the clips match the terminal colors they are plugged into.
- 6. Plug the base unit back into it's power source.
- 7. Turn the base unit on by flipping the black switch on the inside. Lights should appear inside the base unit when it is turned on. The base unit may make an announcement "Keypad Module 1 Missing." This is normal.
- 8. Close the base unit and properly dispose of the old battery.