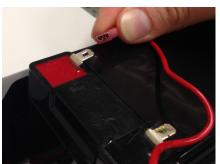

- Open the base unit and turn it off by flipping the black switch on the inside (at the corner of the circuit board near where the cords come out of the base unit). All the lights should go off inside the base unit.
- 2. Unplug the base unit from it's power source.
- 3. Locate the current battery inside the base unit and unplug it by removing the two metal clips from their terminals (one has a red cord and one has a black cord attached). If the base unit is plastic (not metal), it may be necessary to cut large plastic zip ties that are anchoring the current battery into place so that the current battery may be removed.
- 4. CAREFULLY plug in the new battery by attaching the clip with the red cord to the red terminal and attaching the clip with the black cord to the black terminal.
- 5. Confirm that the cords on the clips match the terminal colors they are plugged into.
- 6. Plug the base unit back into it's power source.
- 7. Turn the base unit on by flipping the black switch on the inside. Lights should appear inside the base unit when it is turned on. The base unit may make an announcement "Keypad Module 1 Missing." This is normal.
- 8. Close the base unit and properly dispose of the old battery.