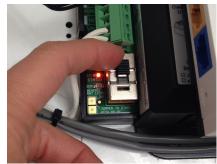

- Open the base unit and turn it off by flipping the black switch on the inside (at the corner of the circuit board near where the cords come out of the base unit). All the lights should go off inside the base unit.
- 2. Unplug the base unit from it's power source.
- 3. Locate the current battery inside the base unit and unplug it by removing the two metal clips from their terminals (one has a red cord and one has a black cord attached). If the base unit is plastic (not metal), it may be necessary to cut large plastic zip ties that are anchoring the current battery into place so that the current battery may be removed.
- 4. CAREFULLY plug in the new battery by attaching the clip with the red cord to the red terminal and attaching the clip with the black cord to the black terminal.
- 5. Confirm that the cords on the clips match the terminal colors they are plugged into.
- 6. Plug the base unit back into it's power source.
- 7. Turn the base unit on by flipping the black switch on the inside. Lights should appear inside the base unit when it is turned on. The base unit may make an announcement "Keypad Module 1 Missing." This is normal.
- 8. Close the base unit and properly dispose of the old battery.